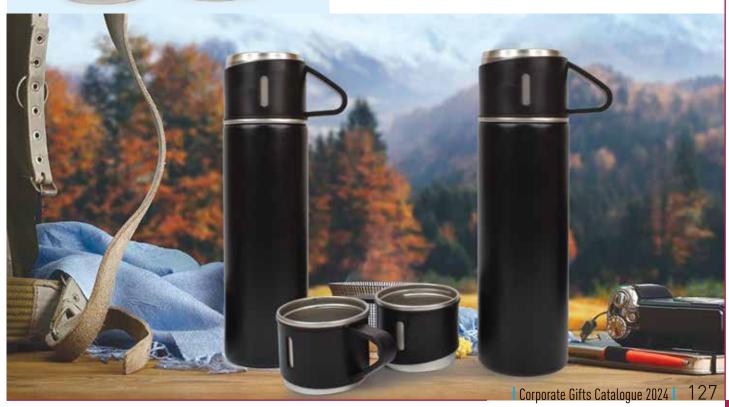

#### STAINLESS STEEL VACUUM FLASK WITH COFFEE MUG

Layer Stainl Steel Vacuum Insulated Water Bottle Coffee Mug Thermal Bottle 12H Keeps Hot and Cold Leakproof Suitable for Home Office Outdoor Travel

Product Size: 23.8 cm H x 6.7 cm W | Capacity: 500 ml. **Printing Options: UV Printing, Screen Printing** 