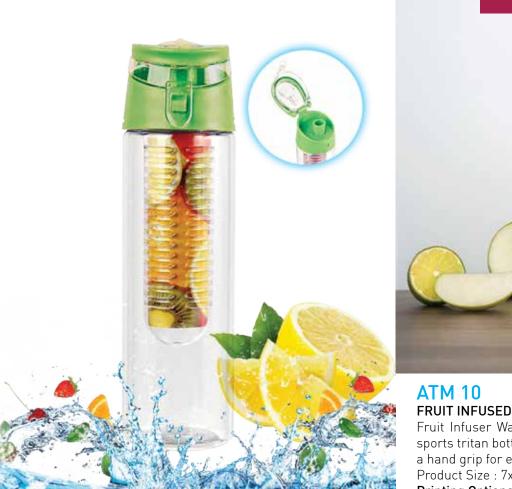

## FRUIT INFUSED WATER BOTTLE

Fruit Infuser Water Bottle Infusion Juice Bottle, sports tritan bottle with fruit strainer - There with a hand grip for easy to carry on -Leak-proof. Product Size: 7x24.5cm | Capacity: 750 ml.

Printing Options: UV Printing, Screen Printing