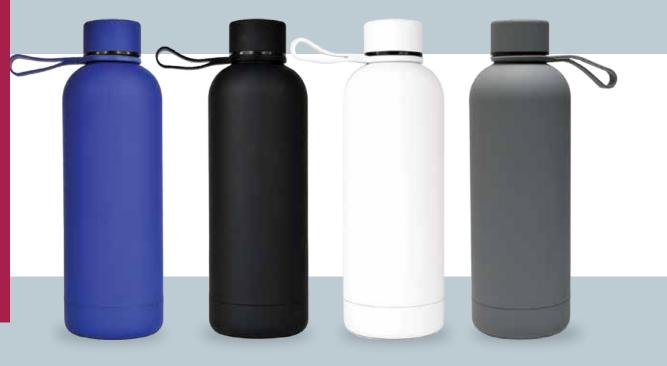

#### STAINLESS STEEL RUBBER FINISH DRINKWARE

Fashion of simple design Double-Wall Insulated Vacuum Flask Stainless Steel Water Bottle Product Size :70 x 262 mm | Capacity: 500 ml. Printing Options: UV, Screen Print, Sublimation

Fashion of simple design Double-Wall Insulated Vacuum Flask Stainless Steel Water Bottle

Product Box Size : 77 x 275 mm

Product Size :70 x 262 mm | Capacity: 500 ml. Printing Options : UV, Screen Print, Sublimation