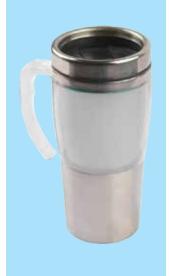

#### DRINKWARE

**ATM 01** STEEL INSULATED TRAVEL MUG

Insulated Stainless Steel Travel Coffee Flask with

Cover for Home and Office

Product Size: 8.3x17.5x6.7 mm | Capacity: 500 ml. Printing Options: UV Printing, Screen Printing