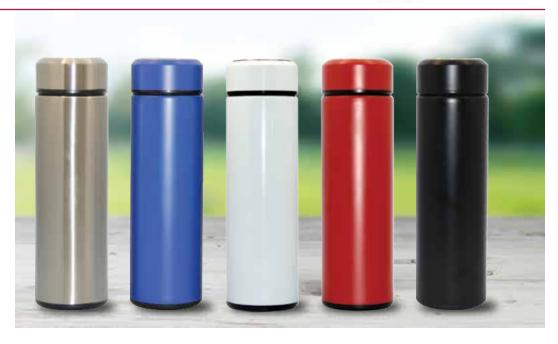

### **ATM 11**

#### STAINLESS STEEL RUBBER FINISH DRINKWARE

Fashion of simple design Double-Wall Insulated Vacuum Flask Stainless Steel Water Bottle Product Size :70 x 262 mm | Capacity: 500 ml. Printing Options: UV, Screen Print, Sublimation

Fashion of simple design Double-Wall Insulated Vacuum Flask Stainless Steel Water Bottle

Product Box Size : 77 x 275 mm

Product Size :70 x 262 mm | Capacity: 500 ml. Printing Options : UV, Screen Print, Sublimation