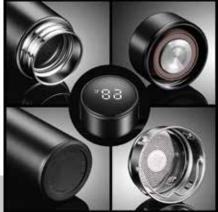

SMART TEMPERATURE LED DISPLAY BOTTLE Double Walled Vacuum Insulated Water Bottle, Stainless

Steel Sports AutomotiveTravel Mug,BPA-free Leak Proof Keep Cold and Keep Warm 12H.

Product Size: 22.8 x 6.5 cm | Capacity: 500 ml.