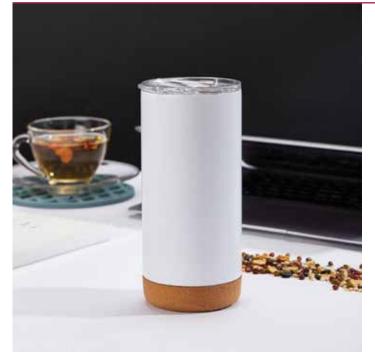

#### **ATM 26** STAINLESS STEEL MUG WITH CORK BOTTOM

A mug featuring a beautifully-accented cork wood bottom. Features: Double wall, vacuum insulated 18/8 stainless steel tumbler with powder coated finishProduct Size: 17.5 x 8 Cm | Capacity: 500 ml. **Printing Options: UV, Screen, Sublimation** 