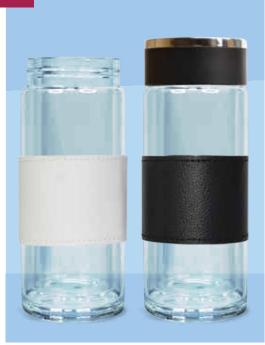

#### **ATM 30** TRANSPARENT GLASS BOTTLE

Straight Premium Glass Jar Your freshly squeezed juice will look great on your desk and refrigerator in these elegant Material: Glass, Capacity: 500 ml.

Product Size:162x60 mm

Printing Options: UV Print, Screen Print

Borosilicate water bottle can be used to fill many kinds of liquids, Beautiful looking, durable, lead-free beverage bottle with extra wide mouth: Your freshly squeezed juice will look great on your desk and refrigerator in these elegant, airtight eco-friendly bottles.

Material: Borosilicate Glass

Product Size:225x65 mm| Capacity: 500 ml. Printing Options: UV Print, Screen Print

**ATM 32** LED TEMPERATURE DISPLAY, TEA INFUSER BOTTLE

Tea Infuser Bottle Smart Sports Water Bottle with LED Temperature Display, Double Wall Vacuum Insulated Water Bottle - Travel Tea Mug with Stainless Steel Filter Product Size : 22 cm H x 6.5 cm W | Capacity: 500 ml. Printing Options : UV Printing, Screen Printing