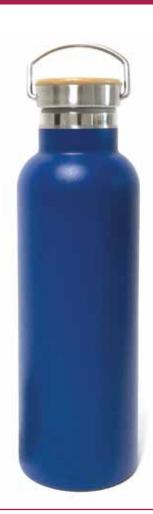

#### **ATM 16** STAINLESS STEEL WATER BOTTLE

Double wall stainless steel insulated vacuum flask with bamboo lid carry handle

Product Size: 7 x 25.5 Cm | Capacity: 650 ml. Printing Options: UV, Screen, Sublimation