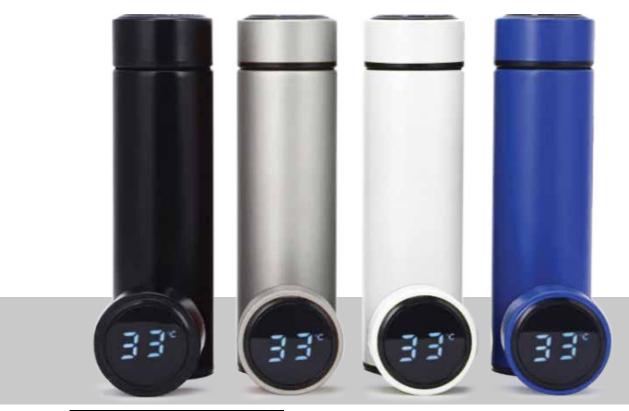

SMART TEMPERATURE LED DISPLAY BOTTLE Double Walled Vacuum Insulated Water Bottle, Stainless

Steel Sports AutomotiveTravel Mug,BPA-free Leak Proof Keep Cold and Keep Warm 12H.

Product Size: 22.8 x 6.5 cm | Capacity: 500 ml.