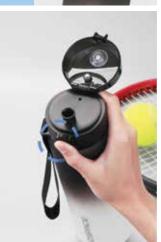

Material: Borosilicate Glass

Product Size:225x65 mm| Capacity: 500 ml. Printing Options: UV Print, Screen Print

**ATM 32** LED TEMPERATURE DISPLAY, TEA INFUSER BOTTLE

Tea Infuser Bottle Smart Sports Water Bottle with LED Temperature Display, Double Wall Vacuum Insulated Water Bottle - Travel Tea Mug with Stainless Steel Filter Product Size : 22 cm H x 6.5 cm W | Capacity: 500 ml. Printing Options : UV Printing, Screen Printing