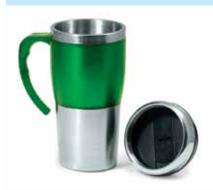

#### DRINKWARE

**ATM 01** STEEL INSULATED TRAVEL MUG

Insulated Stainless Steel Travel Coffee Flask with

Cover for Home and Office

Product Size: 8.3x17.5x6.7 mm | Capacity: 500 ml. Printing Options: UV Printing, Screen Printing