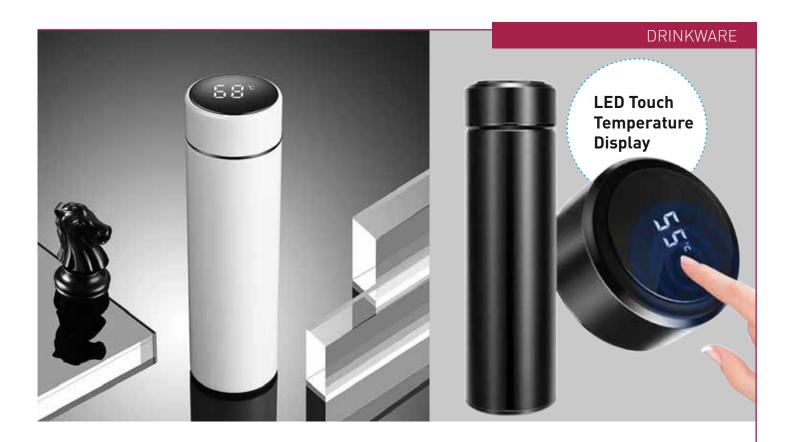

SMART TEMPERATURE LED DISPLAY BOTTLE Double Walled Vacuum Insulated Water Bottle, Stainless

Steel Sports AutomotiveTravel Mug,BPA-free Leak Proof Keep Cold and Keep Warm 12H.

Product Size: 22.8 x 6.5 cm | Capacity: 500 ml.