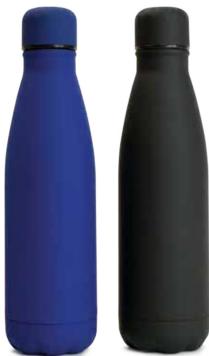

#### STAINLESS STEEL RUBBER FINISH DRINKWARE

Fashion of simple design Double-Wall Insulated Vacuum Flask Stainless Steel Water Bottle Product Size :70 x 262 mm | Capacity: 500 ml. Printing Options: UV, Screen Print, Sublimation

Fashion of simple design Double-Wall Insulated Vacuum Flask Stainless Steel Water Bottle

Product Box Size : 77 x 275 mm

Product Size :70 x 262 mm | Capacity: 500 ml. Printing Options : UV, Screen Print, Sublimation