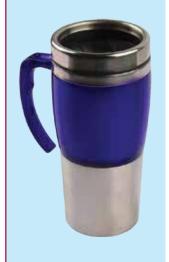

TRAVEL MUG

Stainless Steel Double wall Insulated personalized Travel Mug with Handle Product Size: 6.5\*8\*18cm | Capacity: 400 ml. Printing Options: UV Printing, Screen Printing