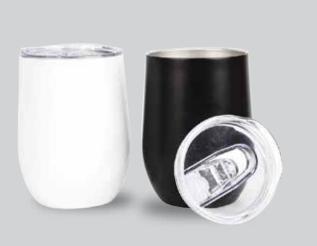

#### **ATM 26** STAINLESS STEEL MUG WITH CORK BOTTOM

A mug featuring a beautifully-accented cork wood bottom. Features: Double wall, vacuum insulated 18/8 stainless steel tumbler with powder coated finishProduct Size: 17.5 x 8 Cm | Capacity: 500 ml. **Printing Options: UV, Screen, Sublimation** 