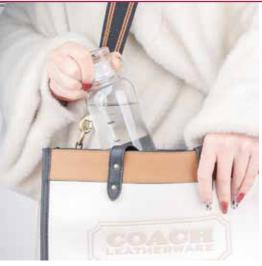

Printing Options: UV Print, Screen Print

Borosilicate water bottle can be used to fill many kinds of liquids, Beautiful looking, durable, lead-free beverage bottle with extra wide mouth: Your freshly squeezed juice will look great on your desk and refrigerator in these elegant, airtight eco-friendly bottles.

Material: Borosilicate Glass

Product Size:225x65 mm| Capacity: 500 ml. Printing Options: UV Print, Screen Print

**ATM 32** LED TEMPERATURE DISPLAY, TEA INFUSER BOTTLE

Tea Infuser Bottle Smart Sports Water Bottle with LED Temperature Display, Double Wall Vacuum Insulated Water Bottle - Travel Tea Mug with Stainless Steel Filter Product Size : 22 cm H x 6.5 cm W | Capacity: 500 ml. Printing Options : UV Printing, Screen Printing