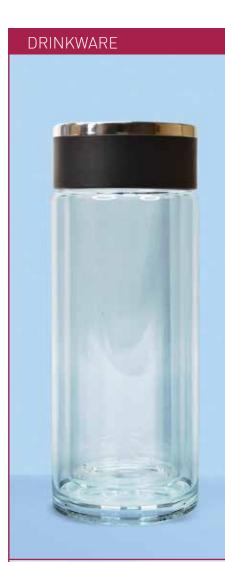

#### **ATM 30** TRANSPARENT GLASS BOTTLE

Straight Premium Glass Jar Your freshly squeezed juice will look great on your desk and refrigerator in these elegant Material: Glass, Capacity: 500 ml.

Product Size:162x60 mm

Printing Options: UV Print, Screen Print

Borosilicate water bottle can be used to fill many kinds of liquids, Beautiful looking, durable, lead-free beverage bottle with extra wide mouth: Your freshly squeezed juice will look great on your desk and refrigerator in these elegant, airtight eco-friendly bottles.

Material: Borosilicate Glass

Product Size:225x65 mm| Capacity: 500 ml. Printing Options: UV Print, Screen Print

**ATM 32** LED TEMPERATURE DISPLAY, TEA INFUSER BOTTLE

Tea Infuser Bottle Smart Sports Water Bottle with LED Temperature Display, Double Wall Vacuum Insulated Water Bottle - Travel Tea Mug with Stainless Steel Filter Product Size : 22 cm H x 6.5 cm W | Capacity: 500 ml. Printing Options : UV Printing, Screen Printing