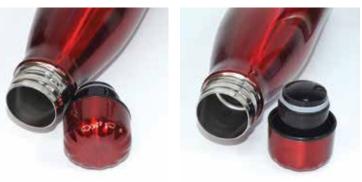

## FRUIT INFUSED WATER BOTTLE

Fruit Infuser Water Bottle Infusion Juice Bottle, sports tritan bottle with fruit strainer - There with a hand grip for easy to carry on -Leak-proof. Product Size: 7x24.5cm | Capacity: 750 ml.

Printing Options: UV Printing, Screen Printing