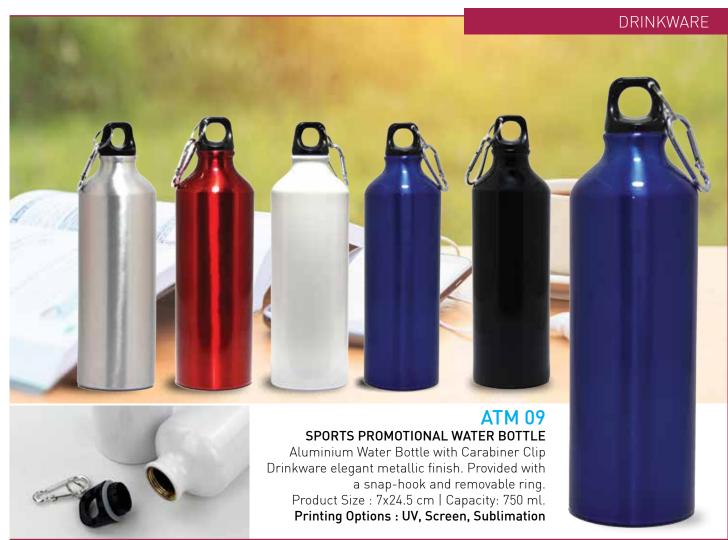

## FRUIT INFUSED WATER BOTTLE

Fruit Infuser Water Bottle Infusion Juice Bottle, sports tritan bottle with fruit strainer - There with a hand grip for easy to carry on -Leak-proof. Product Size: 7x24.5cm | Capacity: 750 ml.

Printing Options: UV Printing, Screen Printing