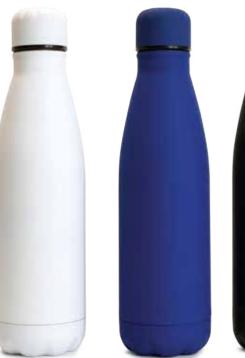

#### STAINLESS STEEL RUBBER FINISH DRINKWARE

Fashion of simple design Double-Wall Insulated Vacuum Flask Stainless Steel Water Bottle Product Size :70 x 262 mm | Capacity: 500 ml. Printing Options: UV, Screen Print, Sublimation

Fashion of simple design Double-Wall Insulated Vacuum Flask Stainless Steel Water Bottle

Product Box Size : 77 x 275 mm

Product Size :70 x 262 mm | Capacity: 500 ml. Printing Options : UV, Screen Print, Sublimation