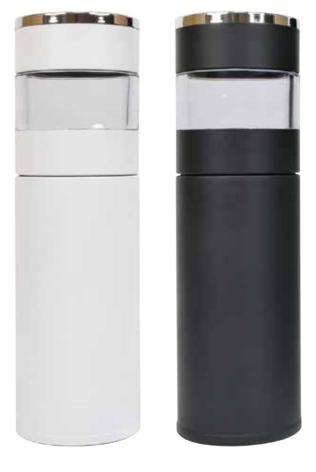

Material: Borosilicate Glass

Product Size:225x65 mm| Capacity: 500 ml. Printing Options: UV Print, Screen Print

**ATM 32** LED TEMPERATURE DISPLAY, TEA INFUSER BOTTLE

Tea Infuser Bottle Smart Sports Water Bottle with LED Temperature Display, Double Wall Vacuum Insulated Water Bottle - Travel Tea Mug with Stainless Steel Filter Product Size : 22 cm H x 6.5 cm W | Capacity: 500 ml. Printing Options : UV Printing, Screen Printing