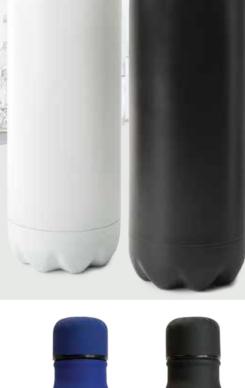

#### STAINLESS STEEL RUBBER FINISH DRINKWARE

Fashion of simple design Double-Wall Insulated Vacuum Flask Stainless Steel Water Bottle Product Size :70 x 262 mm | Capacity: 500 ml. Printing Options: UV, Screen Print, Sublimation

Fashion of simple design Double-Wall Insulated Vacuum Flask Stainless Steel Water Bottle

Product Box Size : 77 x 275 mm

Product Size :70 x 262 mm | Capacity: 500 ml. Printing Options : UV, Screen Print, Sublimation