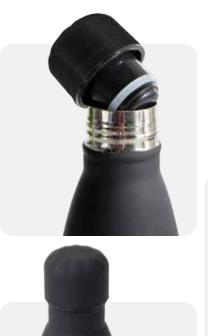

#### STAINLESS STEEL RUBBER FINISH DRINKWARE

Fashion of simple design Double-Wall Insulated Vacuum Flask Stainless Steel Water Bottle Product Size :70 x 262 mm | Capacity: 500 ml. Printing Options: UV, Screen Print, Sublimation

Fashion of simple design Double-Wall Insulated Vacuum Flask Stainless Steel Water Bottle

Product Box Size : 77 x 275 mm

Product Size :70 x 262 mm | Capacity: 500 ml. Printing Options : UV, Screen Print, Sublimation