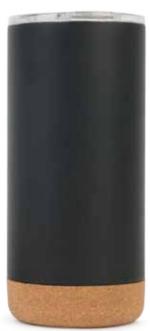

#### **ATM 26** STAINLESS STEEL MUG WITH CORK BOTTOM

A mug featuring a beautifully-accented cork wood bottom. Features: Double wall, vacuum insulated 18/8 stainless steel tumbler with powder coated finishProduct Size: 17.5 x 8 Cm | Capacity: 500 ml. **Printing Options: UV, Screen, Sublimation** 