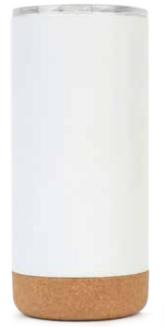

#### **ATM 26** STAINLESS STEEL MUG WITH CORK BOTTOM

A mug featuring a beautifully-accented cork wood bottom. Features: Double wall, vacuum insulated 18/8 stainless steel tumbler with powder coated finishProduct Size: 17.5 x 8 Cm | Capacity: 500 ml. **Printing Options: UV, Screen, Sublimation** 