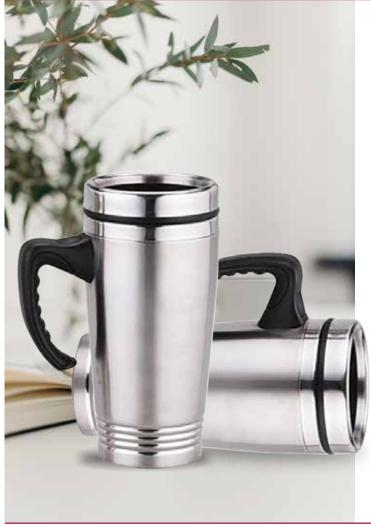

TRAVEL MUG

Stainless Steel Double wall Insulated personalized Travel Mug with Handle Product Size: 6.5\*8\*18cm | Capacity: 400 ml. Printing Options: UV Printing, Screen Printing