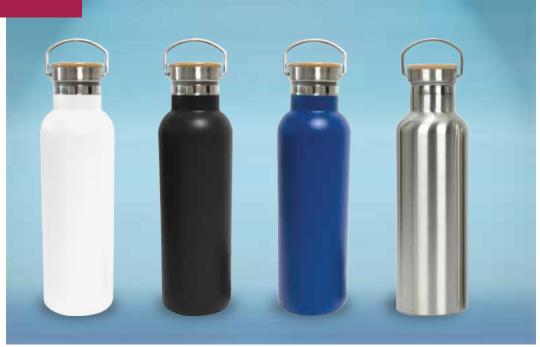

#### **ATM 16** STAINLESS STEEL WATER BOTTLE

Double wall stainless steel insulated vacuum flask with bamboo lid carry handle

Product Size: 7 x 25.5 Cm | Capacity: 650 ml. Printing Options: UV, Screen, Sublimation