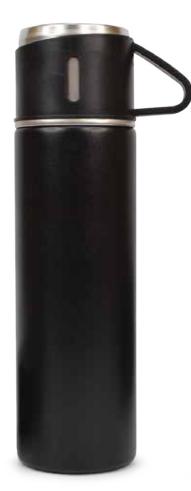

#### STAINLESS STEEL VACUUM FLASK WITH COFFEE MUG

Layer Stainl Steel Vacuum Insulated Water Bottle Coffee Mug Thermal Bottle 12H Keeps Hot and Cold Leakproof Suitable for Home Office Outdoor Travel

Product Size: 23.8 cm H x 6.7 cm W | Capacity: 500 ml. **Printing Options: UV Printing, Screen Printing** 