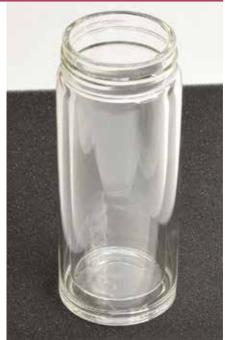

#### **ATM 30** TRANSPARENT GLASS BOTTLE

Straight Premium Glass Jar Your freshly squeezed juice will look great on your desk and refrigerator in these elegant Material: Glass, Capacity: 500 ml.

Product Size:162x60 mm

Printing Options: UV Print, Screen Print

Borosilicate water bottle can be used to fill many kinds of liquids, Beautiful looking, durable, lead-free beverage bottle with extra wide mouth: Your freshly squeezed juice will look great on your desk and refrigerator in these elegant, airtight eco-friendly bottles.

Material: Borosilicate Glass

Product Size:225x65 mm| Capacity: 500 ml. Printing Options: UV Print, Screen Print

**ATM 32** LED TEMPERATURE DISPLAY, TEA INFUSER BOTTLE

Tea Infuser Bottle Smart Sports Water Bottle with LED Temperature Display, Double Wall Vacuum Insulated Water Bottle - Travel Tea Mug with Stainless Steel Filter Product Size : 22 cm H x 6.5 cm W | Capacity: 500 ml. Printing Options : UV Printing, Screen Printing