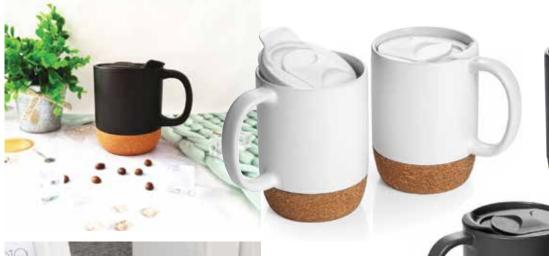

**ATM 23** 

**CERAMIC MUG WITH CORK BOTTOM** 

The mug comes with a push-on, splash and dust proof lid, you can enjoy your drink through the sliding cover at the top

Product Size: 8.8 x 11 Cm | Capacity: 350 ml. Printing Options: UV, Screen, Sublimation