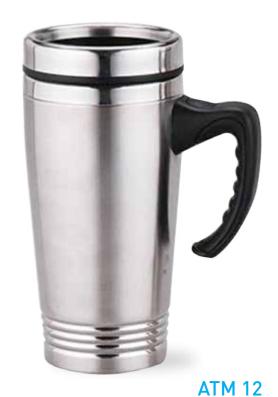

TRAVEL MUG

Stainless Steel Double wall Insulated personalized Travel Mug with Handle Product Size: 6.5\*8\*18cm | Capacity: 400 ml. Printing Options: UV Printing, Screen Printing