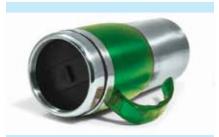

TRAVEL MUG

Stainless Steel Double wall Insulated personalized Travel Mug with Handle Product Size: 6.5\*8\*18cm | Capacity: 400 ml. Printing Options: UV Printing, Screen Printing