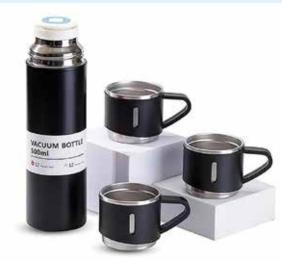

#### STAINLESS STEEL VACUUM FLASK WITH COFFEE MUG

Layer Stainl Steel Vacuum Insulated Water Bottle Coffee Mug Thermal Bottle 12H Keeps Hot and Cold Leakproof Suitable for Home Office Outdoor Travel

Product Size: 23.8 cm H x 6.7 cm W | Capacity: 500 ml. **Printing Options: UV Printing, Screen Printing** 