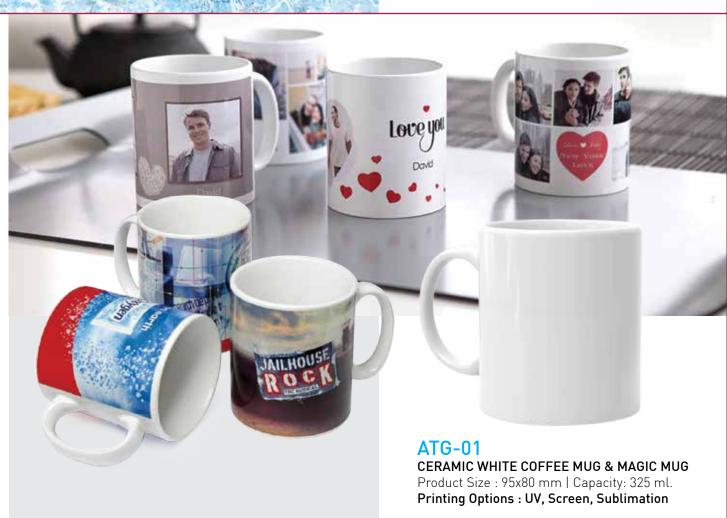

personalized Travel Mug with Handle Product Size: 6.5\*8\*18cm | Capacity: 400 ml. Printing Options: UV Printing, Screen Printing

#### DRINKWARE













**ATM 01** STEEL INSULATED TRAVEL MUG

Insulated Stainless Steel Travel Coffee Flask with

Cover for Home and Office

Product Size: 8.3x17.5x6.7 mm | Capacity: 500 ml. Printing Options: UV Printing, Screen Printing



# **NEVER FALL** MUG



#### **ATM 06 NEVER FALL MUG**

Capacity: 500 ml.

Dimensions: 85x218 mm

Printing Option: UV Printing, Screen Printing





## FRUIT INFUSED WATER BOTTLE

Fruit Infuser Water Bottle Infusion Juice Bottle, sports tritan bottle with fruit strainer - There with a hand grip for easy to carry on -Leak-proof. Product Size: 7x24.5cm | Capacity: 750 ml.

Printing Options: UV Printing, Screen Printing