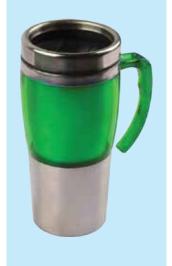

TRAVEL MUG

Stainless Steel Double wall Insulated personalized Travel Mug with Handle Product Size: 6.5\*8\*18cm | Capacity: 400 ml. Printing Options: UV Printing, Screen Printing