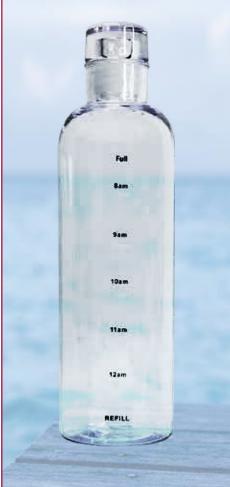

#### **ATM 30** TRANSPARENT GLASS BOTTLE

Straight Premium Glass Jar Your freshly squeezed juice will look great on your desk and refrigerator in these elegant Material: Glass, Capacity: 500 ml.

Product Size:162x60 mm

Printing Options: UV Print, Screen Print

Borosilicate water bottle can be used to fill many kinds of liquids, Beautiful looking, durable, lead-free beverage bottle with extra wide mouth: Your freshly squeezed juice will look great on your desk and refrigerator in these elegant, airtight eco-friendly bottles.

Material: Borosilicate Glass

Product Size:225x65 mm| Capacity: 500 ml. Printing Options: UV Print, Screen Print

**ATM 32** LED TEMPERATURE DISPLAY, TEA INFUSER BOTTLE

Tea Infuser Bottle Smart Sports Water Bottle with LED Temperature Display, Double Wall Vacuum Insulated Water Bottle - Travel Tea Mug with Stainless Steel Filter Product Size : 22 cm H x 6.5 cm W | Capacity: 500 ml. Printing Options : UV Printing, Screen Printing