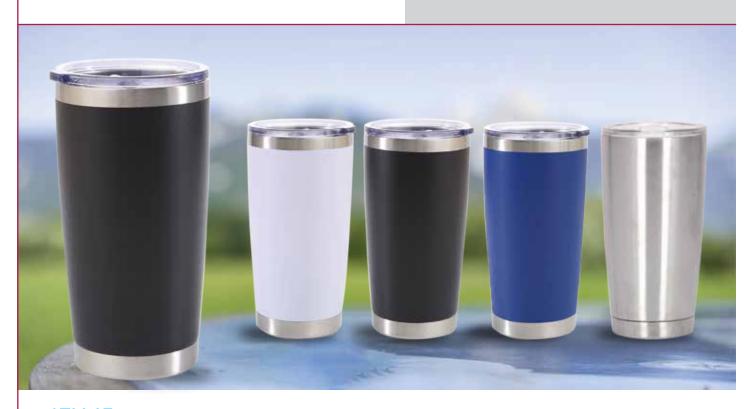

#### STAINLESS STEEL RUBBER FINISH DRINKWARE

Fashion of simple design Double-Wall Insulated Vacuum Flask Stainless Steel Water Bottle Product Size :70 x 262 mm | Capacity: 500 ml. Printing Options: UV, Screen Print, Sublimation

Fashion of simple design Double-Wall Insulated Vacuum Flask Stainless Steel Water Bottle

Product Box Size : 77 x 275 mm

Product Size :70 x 262 mm | Capacity: 500 ml. Printing Options : UV, Screen Print, Sublimation