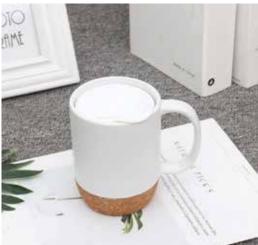

#### **ATM 26** STAINLESS STEEL MUG WITH CORK BOTTOM

A mug featuring a beautifully-accented cork wood bottom. Features: Double wall, vacuum insulated 18/8 stainless steel tumbler with powder coated finishProduct Size: 17.5 x 8 Cm | Capacity: 500 ml. **Printing Options: UV, Screen, Sublimation** 