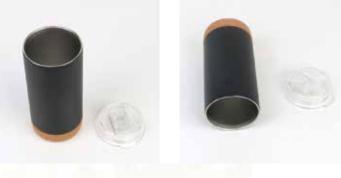

#### **ATM 26** STAINLESS STEEL MUG WITH CORK BOTTOM

A mug featuring a beautifully-accented cork wood bottom. Features: Double wall, vacuum insulated 18/8 stainless steel tumbler with powder coated finishProduct Size: 17.5 x 8 Cm | Capacity: 500 ml. **Printing Options: UV, Screen, Sublimation** 