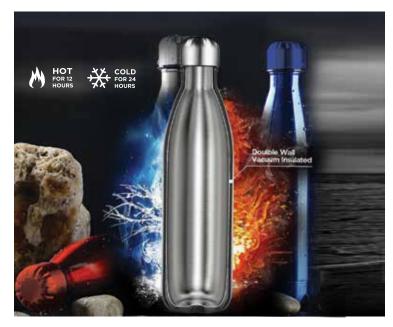

#### STAINLESS STEEL RUBBER FINISH DRINKWARE

Fashion of simple design Double-Wall Insulated Vacuum Flask Stainless Steel Water Bottle Product Size :70 x 262 mm | Capacity: 500 ml. Printing Options: UV, Screen Print, Sublimation

Fashion of simple design Double-Wall Insulated Vacuum Flask Stainless Steel Water Bottle

Product Box Size : 77 x 275 mm

Product Size :70 x 262 mm | Capacity: 500 ml. Printing Options : UV, Screen Print, Sublimation