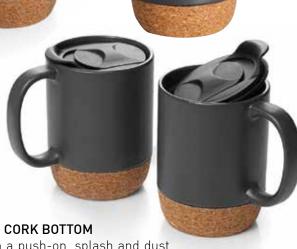

**ATM 23** 

**CERAMIC MUG WITH CORK BOTTOM** 

The mug comes with a push-on, splash and dust proof lid, you can enjoy your drink through the sliding cover at the top

Product Size: 8.8 x 11 Cm | Capacity: 350 ml. Printing Options: UV, Screen, Sublimation