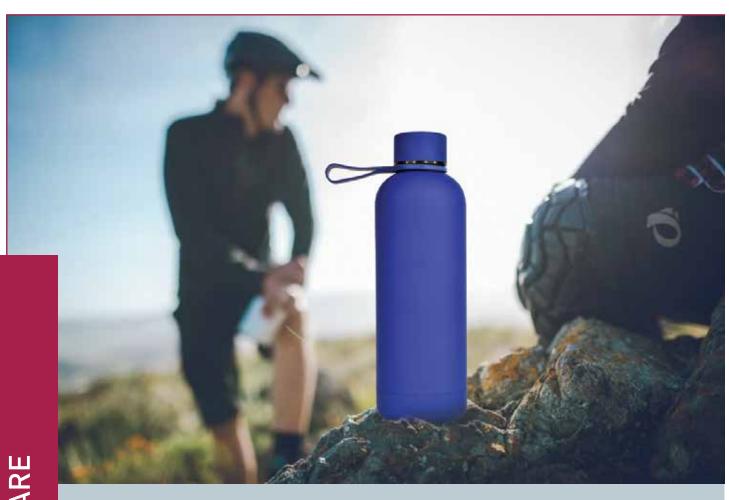

#### STAINLESS STEEL RUBBER FINISH DRINKWARE

Fashion of simple design Double-Wall Insulated Vacuum Flask Stainless Steel Water Bottle Product Size :70 x 262 mm | Capacity: 500 ml. Printing Options: UV, Screen Print, Sublimation

Fashion of simple design Double-Wall Insulated Vacuum Flask Stainless Steel Water Bottle

Product Box Size : 77 x 275 mm

Product Size :70 x 262 mm | Capacity: 500 ml. Printing Options : UV, Screen Print, Sublimation