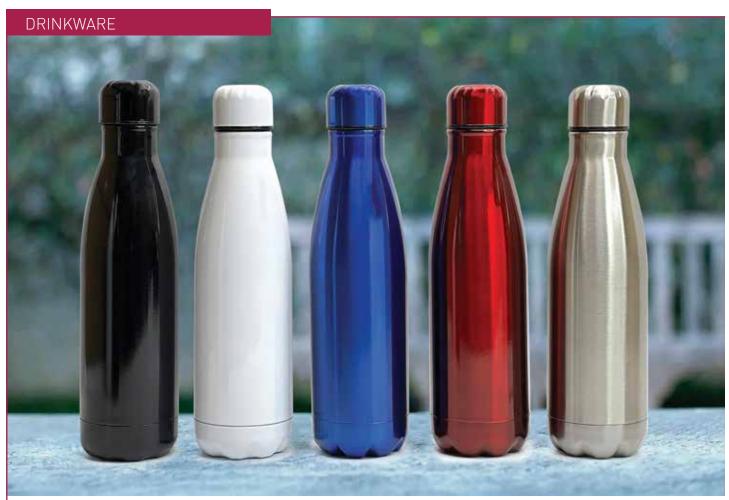

#### STAINLESS STEEL RUBBER FINISH DRINKWARE

Fashion of simple design Double-Wall Insulated Vacuum Flask Stainless Steel Water Bottle Product Size :70 x 262 mm | Capacity: 500 ml. Printing Options: UV, Screen Print, Sublimation

Fashion of simple design Double-Wall Insulated Vacuum Flask Stainless Steel Water Bottle

Product Box Size : 77 x 275 mm

Product Size :70 x 262 mm | Capacity: 500 ml. Printing Options : UV, Screen Print, Sublimation