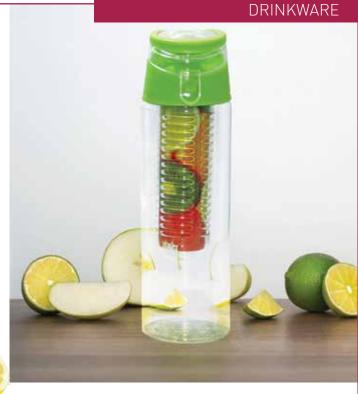

## FRUIT INFUSED WATER BOTTLE

Fruit Infuser Water Bottle Infusion Juice Bottle, sports tritan bottle with fruit strainer - There with a hand grip for easy to carry on -Leak-proof. Product Size: 7x24.5cm | Capacity: 750 ml.

Printing Options: UV Printing, Screen Printing