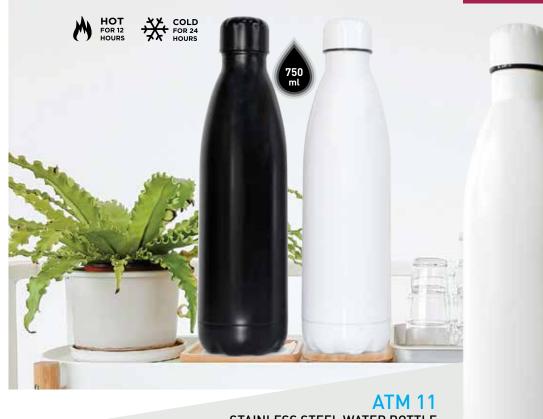

#### STAINLESS STEEL WATER BOTTLE

Stainless Steel, Vacuum Insulation, 100% BPA free, Double walled, Smooth Surface Product Size: 34 x 8 cm | Capacity: 1000 ml.

Product Size: 29 x7.8 cm | Capacity: 750 ml. Printing Options: UV Printing, Screen Printing