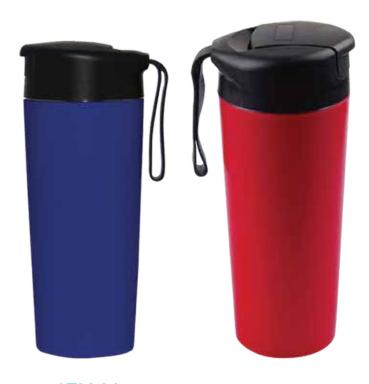

# **NEVER FALL** MUG

#### **ATM 06 NEVER FALL MUG**

Capacity: 500 ml.

Dimensions: 85x218 mm

Printing Option: UV Printing, Screen Printing