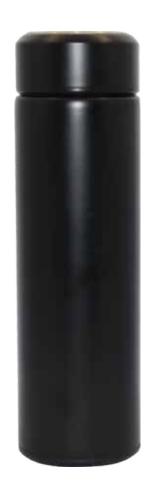

#### STAINLESS STEEL RUBBER FINISH DRINKWARE

Fashion of simple design Double-Wall Insulated Vacuum Flask Stainless Steel Water Bottle Product Size :70 x 262 mm | Capacity: 500 ml. Printing Options: UV, Screen Print, Sublimation

Fashion of simple design Double-Wall Insulated Vacuum Flask Stainless Steel Water Bottle

Product Box Size : 77 x 275 mm

Product Size :70 x 262 mm | Capacity: 500 ml. Printing Options : UV, Screen Print, Sublimation