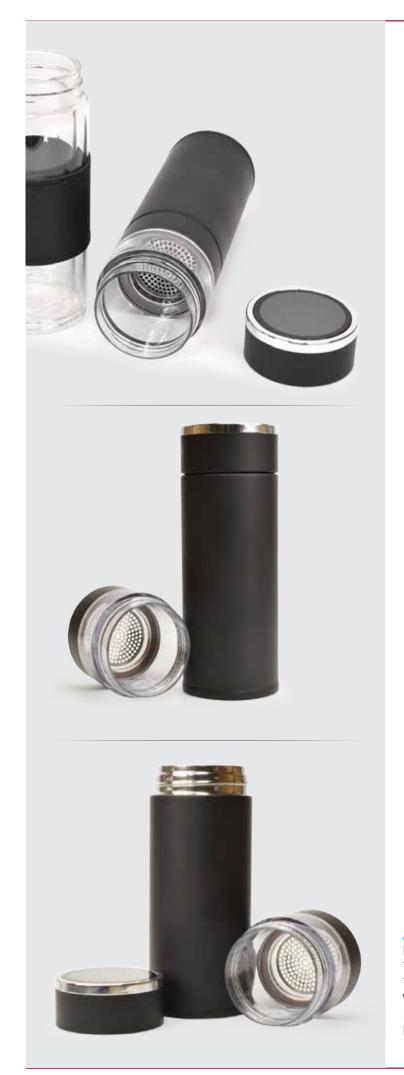

Material: Borosilicate Glass

Product Size:225x65 mm| Capacity: 500 ml. Printing Options: UV Print, Screen Print

**ATM 32** LED TEMPERATURE DISPLAY, TEA INFUSER BOTTLE

Tea Infuser Bottle Smart Sports Water Bottle with LED Temperature Display, Double Wall Vacuum Insulated Water Bottle - Travel Tea Mug with Stainless Steel Filter Product Size : 22 cm H x 6.5 cm W | Capacity: 500 ml. Printing Options : UV Printing, Screen Printing