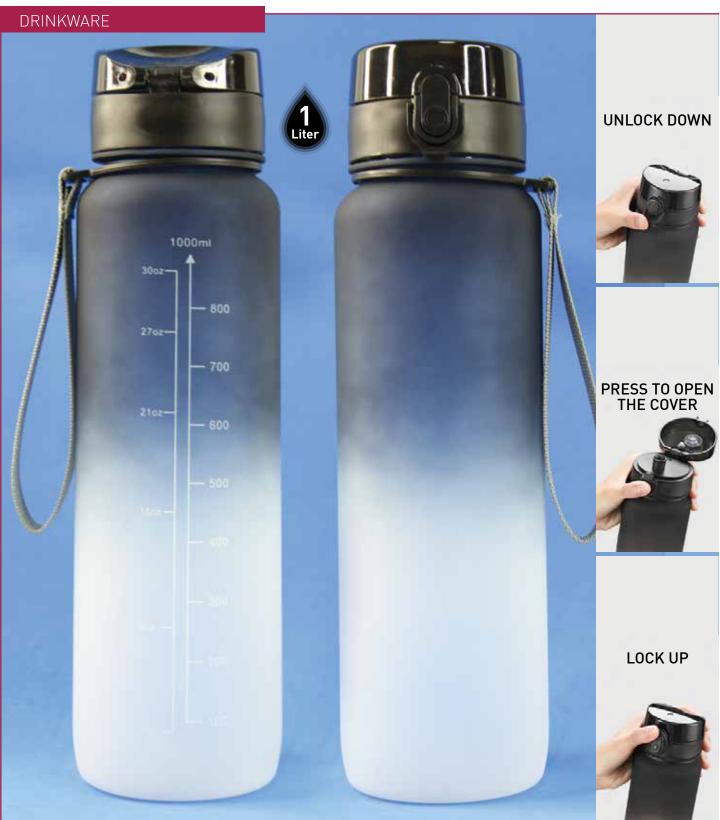

#### SPORT WATER BOTTLE

BPA Free Leakproof Reusable Tritan Bottle for Sport Fitness Lightweight Sustainable, One -Click push button easy for one-hand operation

Product Size:7.5x25 cm | Capacity: 1000 ml. Printing Options: UV Print, Screen Print