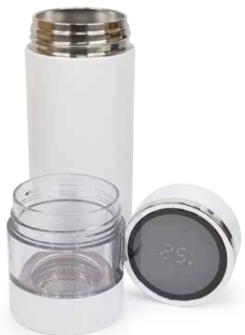

Material: Borosilicate Glass

Product Size:225x65 mm| Capacity: 500 ml. Printing Options: UV Print, Screen Print

**ATM 32** LED TEMPERATURE DISPLAY, TEA INFUSER BOTTLE

Tea Infuser Bottle Smart Sports Water Bottle with LED Temperature Display, Double Wall Vacuum Insulated Water Bottle - Travel Tea Mug with Stainless Steel Filter Product Size : 22 cm H x 6.5 cm W | Capacity: 500 ml. Printing Options : UV Printing, Screen Printing